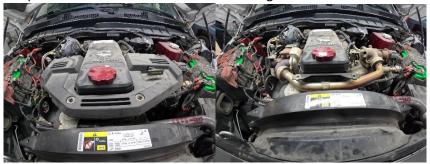

## 2010-2024 6.7L CUMMINS ENGINE COVER

Covers installation of PN: WCF100730

(Before any installation of parts please verify you have received all parts on your packing list)

1. Remove engine oil dipstick and four 8mm bolts to remove engine cover.