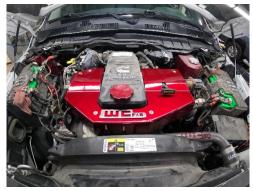

2. Place your new engine cover into position and start all four of the newly provided bolts into the engine. Once they are all started, tighten them equally down by hand to avoid any damage. Install engine oil dipstick.