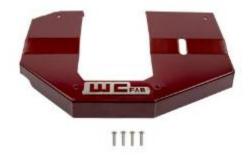

## 2010-2024 6.7L CUMMINS ENGINE COVER

Covers installation of PN: WCF100730

(Before any installation of parts please verify you have received all parts on your packing list)

1. Remove engine oil dipstick and four 8mm bolts to remove engine cover.