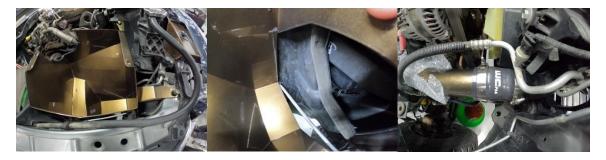

5. Remove sensors from original intake tube and install them into new intake pipe.

6. Install CCV hose onto new intake pipe and tighten clamp.

7. Remove air box lid and install rubber insulator onto the box & lid, then trim as shown in pics below to desired length.

Install airbox into place and verify fitment of air box. Check intercooler clamp to box clearance as well as high-pressure ac line on the front corner of the box near fender.
 Note: If needed a gentle push will get some added clearance to the box. Most will not need this adjusted.