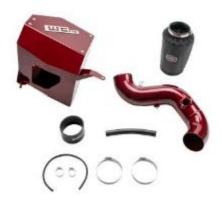

## **2010-2012 6.7L CUMMINS 4" INTAKE KIT WITH AIR BOX**

Covers installation of PN: WCF100875

1. Check for any damaged/missing parts and make sure you have everything needed for installation before proceeding. Note: The dent on the intake is intentionally there to clear the oil filter housing.