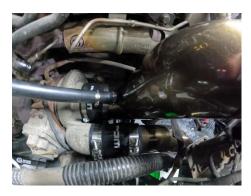

9. Using some Assemblee Goo or similar product, install intake pipe into boot at turbo inlet and position it so tube lays into box and has proper fitment into turbo and box.

10. Install air filter onto tube and tighten clamp, followed by installing air box lid.

11. Tighten intake tube clamp on turbo side, then slide ccv hose onto pipe coming from the engine and tighten clamp.

12. Reconnect the batteries, start engine, check for leaks and test drive to verify proper operation.