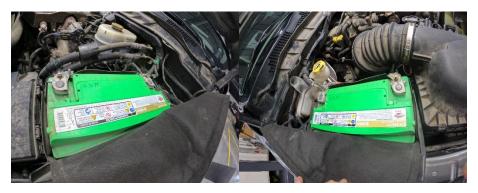

2. Disconnect both negative battery terminals.

- 3. Remove factory airbox & tube from truck. There will be one clamp for CCV hose, one clamp at turbo inlet, one clamp at airbox and one 13mm bolt near core support that needs to be removed. Once these are all taken off, pull straight up on the box to remove it.
- 4. Install supplied boot on turbo and tighten clamp at turbo inlet.