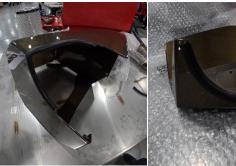

5. Remove sensors from original intake tube and install them into new intake pipe.

6. Install CCV hose onto new intake pipe and tighten clamp.

7. Remove air box lid and install rubber insulator onto the box & lid, then trim as shown in pics below to desired length.

Install airbox into place and verify fitment of air box. Check intercooler clamp to box clearance as well as high-pressure ac line on the front corner of the box near fender.
 Note: If needed a gentle push will get some added clearance to the box. Most will not need this adjusted.