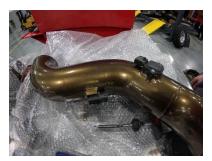

## **2010-2012 6.7L CUMMINS 4" INTAKE KIT WITH AIR BOX**

Covers installation of PN: WCF100875

1. Check for any damaged/missing parts and make sure you have everything needed for installation before proceeding. Note: The dent on the intake is intentionally there to clear the oil filter housing.

5. Remove sensors from original intake tube and install them into new intake pipe.

6. Install CCV hose onto new intake pipe and tighten clamp.

7. Remove air box lid and install rubber insulator onto the box & lid, then trim as shown in pics below to desired length.