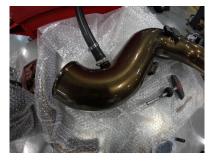

## **2010-2012 6.7L CUMMINS 4" INTAKE KIT WITH AIR BOX**

Covers installation of PN: WCF100875

1. Check for any damaged/missing parts and make sure you have everything needed for installation before proceeding. Note: The dent on the intake is intentionally there to clear the oil filter housing.

5. Remove sensors from original intake tube and install them into new intake pipe.

6. Install CCV hose onto new intake pipe and tighten clamp.

7. Remove air box lid and install rubber insulator onto the box & lid, then trim as shown in pics below to desired length.