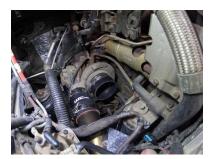

9. Using some Assemblee Goo or similar product, install intake pipe into boot at turbo inlet and position it so tube lays into box and has proper fitment into turbo and box.

10. Install air filter onto tube and tighten clamp, followed by installing air box lid.