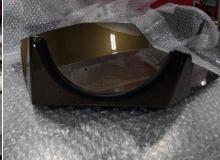

5. Remove sensors from original intake tube and install them into new intake pipe.

6. Install CCV hose onto new intake pipe and tighten clamp.

7. Remove air box lid and install rubber insulator onto the box & lid, then trim as shown in pics below to desired length.

Install airbox into place and verify fitment of air box. Check intercooler clamp to box clearance as well as high-pressure ac line on the front corner of the box near fender.
 Note: If needed a gentle push will get some added clearance to the box. Most will not need this adjusted.