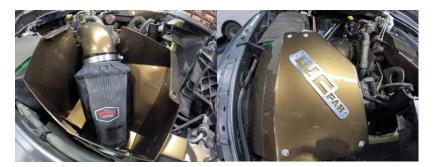

9. Using some Assemblee Goo or similar product, install intake pipe into boot at turbo inlet and position it so tube lays into box and has proper fitment into turbo and box.

10. Install air filter onto tube and tighten clamp, followed by installing air box lid.

11. Tighten intake tube clamp on turbo side, then slide ccv hose onto pipe coming from the engine and tighten clamp.

12. Reconnect the batteries, start engine, check for leaks and test drive to verify proper operation.